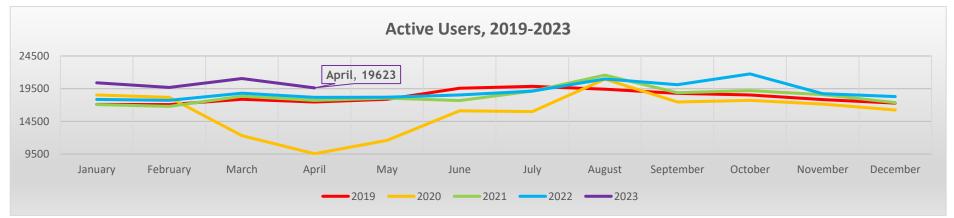

origin series | 4  |   |
| The Ancient Magus' Bride              | 9  |   |
| Kamisama Kiss                         | 25 |   |
| The King's Beast                      | 4  |   |
| Trigun                                | 1  |   |
| The Young Master's Revenge            | 4  | _ |
|                                       | 72 |   |



Nearly 21 users per day registered for a library card in April.



Active users are patrons who have borrowed physical/downloadable materials or accessed a database during the month.



Physical material circulation fell ~7.8% from April 2022.



Downloadable usage rose ~9.8% from April 2022. Database usage fell around ~60.5 for the same time period.



Unique users rose over 16.5% from April 2022.



Library card registrations are at an all-time high in 2023.



Active users have continued to rise since hitting its lowest point in April 2020 while HEPL was closed at the start of the COVID-19 pandemic. Like library card registrations, active users are at an all-time high.



Fishers' materials circulation dipped in April, probably due to the closure of the Public Services area. Otherwise, materials circulation in 2023 is higher than the previous three years, suggesting a return to pre-COVID-closure levels.



In 2023, downloadable usage has continued to be strong, but the engagement with online databases is dropping. It is possible database usage is returning to pre-COVID-shutdown levels. We are monitoring these trends.



Hoopla and OverDrive have continued to see an increase in users.

# Flock Safety + IN - Hamilton East Public Library

Flock G