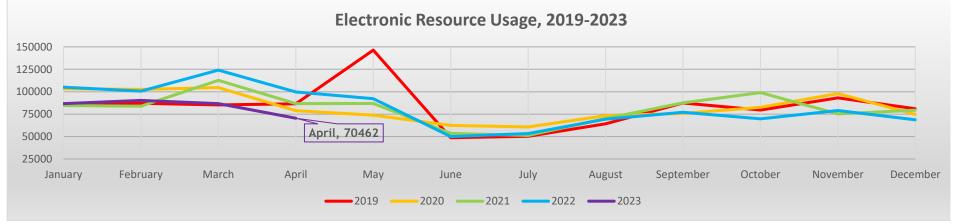

wnloadable materials or accessed a database during the month.



Physical material circulation fell ~7.8% from April 2022.



Downloadable usage rose ~9.8% from April 2022. Database usage fell around ~60.5 for the same time period.



Unique users rose over 16.5% from April 2022.



Library card registrations are at an all-time high in 2023.



Active users have continued to rise since hitting its lowest point in April 2020 while HEPL was closed at the start of the COVID-19 pandemic. Like library card registrations, active users are at an all-time high.



Fishers' materials circulation dipped in April, probably due to the closure of the Public Services area. Otherwise, materials circulation in 2023 is higher than the previous three years, suggesting a return to pre-COVID-closure levels.



In 2023, downloadable usage has continued to be strong, but the engagement with online databases is dropping. It is possible database usage is returning to pre-COVID-shutdown levels. We are monitoring these trends.



Hoopla and OverDrive have continued to see an increase in users.

# Flock Safety + IN - Hamilton East Public Library

Flock Group Inc. 1170 Howell Mill Rd, Suite 210 Atlanta, GA 30318

MAIN CONTACT: Dan Murdock dan.murdock@flocksafety.com 3124153858

Created Date: 05/18/2023 Expiration Date: 06/17/2023 Quote Number: Q-33924

PO Number:



# **Budgetary Quote**

This document is for informational purposes only. Pricing is subject to change.

Bill To: 1 Library Plaza Noblesville, Indiana 46060 Ship To: 1 Library Plaza Noblesville, Indiana 46060

Billing Company Name: IN - Ham