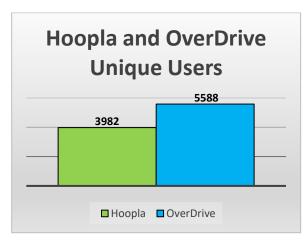

s off Eizouken series   | 3  |   |
| Kuroko's basketball series            | 12 |   |
| Mobile suit Gundam: the origin series | 4  |   |
| The Ancient Magus' Bride              | 9  |   |
| Kamisama Kiss                         | 25 |   |
| The King's Beast                      | 4  |   |
| Trigun                                | 1  |   |
| The Young Master's Revenge            | 4  | _ |
|                                       | 72 |   |



Nearly 21 users per day registered for a library card in April.



Active users are patrons who have borrowed physical/downloadable materials or accessed a database during the month.



Physical material circulation fell ~7.8% from April 2022.



Downloadable usage rose ~9.8% from April 2022. Database usage fell around ~60.5 for the same time period.



Unique users rose over 16.5% from April 2022.



Library card registrations are at an all-time high in 2023.



Active users have continued to rise since hitting its lowest point in April 2020 while HEPL was closed at the start of the COVID-19 pandemic. Like library card registrations, active users are at an all-time high.



Fishers' materials circulation dipped in April, probably due to the closure of the Public Services area. Otherwise, materials circulation in 2023 is higher than the previous three years, suggesting a return to pre-COVID-closure levels.



In 2023, downloadable usage has continued to be strong, but the engagement with online databases is dropping. It is possible database usage is returning to pre-COVID-shutdown levels. We are monitoring these trends.



Hoopla and Ov