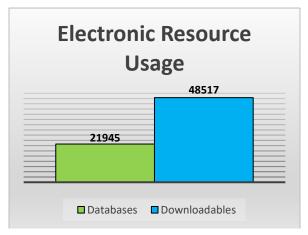

-------------------------------|----|---|
| Kaiju no.8 series                     | 4  |   |
| Keep your hands off Eizouken series   | 3  |   |
| Kuroko's basketball series            | 12 |   |
| Mobile suit Gundam: the origin series | 4  |   |
| The Ancient Magus' Bride              | 9  |   |
| Kamisama Kiss                         | 25 |   |
| The King's Beast                      | 4  |   |
| Trigun                                | 1  |   |
| The Young Master's Revenge            | 4  | _ |
|                                       | 72 |   |



Nearly 21 users per day registered for a library card in April.



Active users are patrons who have borrowed physical/downloadable materials or accessed a database during the month.



Physical material circulation fell ~7.8% from April 2022.



Downloadable usage rose ~9.8% from April 2022. Database usage fell around ~60.5 for the same time period.



Unique users rose over 16.5% from April 2022.



Library card registrations are at an all-time high in 2023.



Active users have continued to rise since hitting its lowest point in April 2020 while HEPL was closed at the start of the COVID-19 pandemic. Like library card registrations, active users are at an all-time high.



Fishers' materials circulation dipped in April, probably due to the closure of the Public Services area. Otherwise, materials circulation in 2023 is higher than the previous three years, suggesting a return to pre-COVID-closure levels.



In 2023, downloadable usage has continued to be strong, but the engagement with online databases is dropping. It is possib