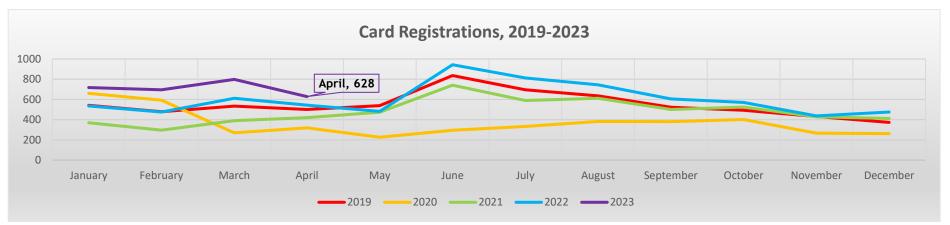

ketball series            | 12 |   |
| Mobile suit Gundam: the origin series | 4  |   |
| The Ancient Magus' Bride              | 9  |   |
| Kamisama Kiss                         | 25 |   |
| The King's Beast                      | 4  |   |
| Trigun                                | 1  |   |
| The Young Master's Revenge            | 4  | _ |
|                                       | 72 |   |



Nearly 21 users per day registered for a library card in April.



Active users are patrons who have borrowed physical/downloadable materials or accessed a database during the month.



Physical material circulation fell ~7.8% from April 2022.



Downloadable usage rose ~9.8% from April 2022. Database usage fell around ~60.5 for the same time period.



Unique users rose over 16.5% from April 2022.



Library card registrations are at an all-time high in 2023.



Active users have continued to rise since hitting its lowest point in April 2020 while HEPL was closed at the start of the COVID-19 pandemic. Like library card registrations, active users are at an all-time high.



Fishers' materials circulation dipped in April, probably due to the closure of the Public Services area. Otherwise, materials circulation in 2023 is higher than the previous three years, suggesting a return to pre-COVID-closure levels.



In 2023, downloadable usage has continued to be strong, but the engagement with online databases is dropping. It is possible database usage is returning to pre-COVID-shutdown levels. We are monitoring these trends.



Hoopla and OverDrive have continued to see an increase in user