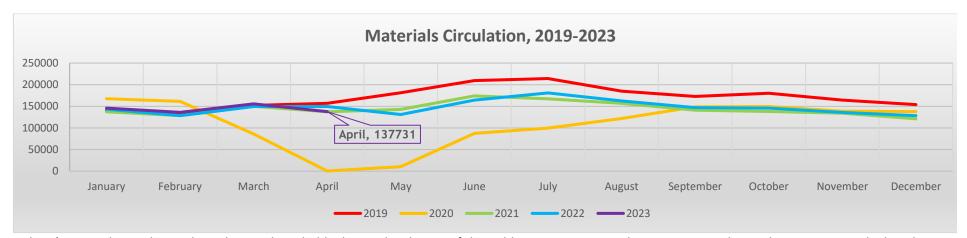

| 1  |   |
| The Young Master's Revenge            | 4  | _ |
|                                       | 72 |   |



Nearly 21 users per day registered for a library card in April.



Active users are patrons who have borrowed physical/downloadable materials or accessed a database during the month.



Physical material circulation fell ~7.8% from April 2022.



Downloadable usage rose ~9.8% from April 2022. Database usage fell around ~60.5 for the same time period.



Unique users rose over 16.5% from April 2022.



Library card registrations are at an all-time high in 2023.



Active users have continued to rise since hitting its lowest point in April 2020 while HEPL was closed at the start of the COVID-19 pandemic. Like library card registrations, active users are at an all-time high.



Fishers' materials circulation dipped in April, probably due to the closure of the Public Services area. Otherwise, materials circulation in 2023 is higher than the previous three years, suggesting a return to pre-COVID-closure levels.



In 2023, downloadable usage has continued to be strong, but the engagement with online databases is dropping. It is possible database usage is returning to pre-COVID-shutdown levels. We are monitoring these trends.



Hoopla and OverDrive have continued to see an increase in users.

# Flock Safety + IN - Hamilton East Public Library

Flock Group Inc. 1170 Howell Mill Rd, Suite 210 Atlanta, GA 30318

MAIN CONTACT: Dan Murdock dan.murdock@flocksafety.com 3124153858

Created Date: 05/18/2023 Expiration Date: 06/17/2023 Quote Number: Q-33924

PO Number: