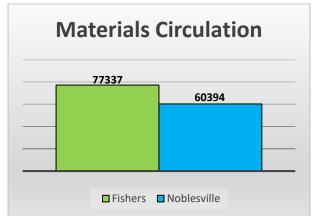

| The Golden Sheep series               | 6  |   |
|---------------------------------------|----|---|
| Kaiju no.8 series                     | 4  |   |
| Keep your hands off Eizouken series   | 3  |   |
| Kuroko's basketball series            | 12 |   |
| Mobile suit Gundam: the origin series | 4  |   |
| The Ancient Magus' Bride              | 9  |   |
| Kamisama Kiss                         | 25 |   |
| The King's Beast                      | 4  |   |
| Trigun                                | 1  |   |
| The Young Master's Revenge            | 4  | _ |
|                                       | 72 |   |



Nearly 21 users per day registered for a library card in April.



Active users are patrons who have borrowed physical/downloadable materials or accessed a database during the month.



Physical material circulation fell ~7.8% from April 2022.



Downloadable usage rose ~9.8% from April 2022. Database usage fell around ~60.5 for the same time period.



Unique users rose over 16.5% from April 2022.



Library card registrations are at an all-time high in 2023.



Active users have continued to rise since hitting its lowest point in April 2020 while HEPL was closed at the start of the COVID-19 pandemic. Like library card registrations, active users are at an all-time high.



Fishers' materials circulation dipped in April, probably due to the closure of the Public Services area. Otherwise, materials circulation in 2023 is higher than the previous three years, suggesting a return to pre-COVID-closure levels.



In 2023, downloadable usage has continued to be strong, but t