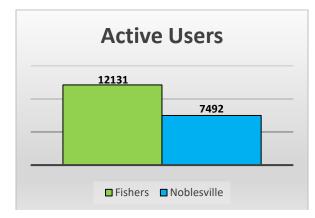

| 5   |   |
| Yggdrasil series                      | 2   |   |
|                                       | 825 |   |

| The Golden Sheep series               | 6  |   |
|---------------------------------------|----|---|
| Kaiju no.8 series                     | 4  |   |
| Keep your hands off Eizouken series   | 3  |   |
| Kuroko's basketball series            | 12 |   |
| Mobile suit Gundam: the origin series | 4  |   |
| The Ancient Magus' Bride              | 9  |   |
| Kamisama Kiss                         | 25 |   |
| The King's Beast                      | 4  |   |
| Trigun                                | 1  |   |
| The Young Master's Revenge            | 4  | _ |
|                                       | 72 |   |



Nearly 21 users per day registered for a library card in April.



Active users are patrons who have borrowed physical/downloadable materials or accessed a database during the month.



Physical material circulation fell ~7.8% from April 2022.



Downloadable usage rose ~9.8% from April 2022. Database usage fell around ~60.5 for the same time period.



Unique users rose over 16.5% from April 2022.



Library card registrations are at an all-time high in 2023.



Active users have continued to rise since hitting its lowest point in April 2020 while HEPL was closed at the start of the COVID-19 pandemic. Like library card registrations, active users are at an all-time high.



Fishers' materials circulation dipped in April, probably due to the closure of the Public Services area. Otherwise, materials circulation in 2023 is higher than the previous three y