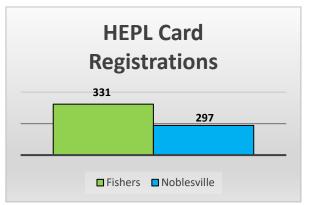

| 3   |   |
| Whisper me a love song series         | 5   |   |
| Yggdrasil series                      | 2   |   |
|                                       | 825 |   |

| The Golden Sheep series               | 6  |   |
|---------------------------------------|----|---|
| Kaiju no.8 series                     | 4  |   |
| Keep your hands off Eizouken series   | 3  |   |
| Kuroko's basketball series            | 12 |   |
| Mobile suit Gundam: the origin series | 4  |   |
| The Ancient Magus' Bride              | 9  |   |
| Kamisama Kiss                         | 25 |   |
| The King's Beast                      | 4  |   |
| Trigun                                | 1  |   |
| The Young Master's Revenge            | 4  | _ |
|                                       | 72 |   |



Nearly 21 users per day registered for a library card in April.



Active users are patrons who have borrowed physical/downloadable materials or accessed a database during the month.



Physical material circulation fell ~7.8% from April 2022.



Downloadable usage rose ~9.8% from April 2022. Database usage fell around ~60.5 for the same time period.



Unique users rose over 16.5% from April 2022.



Library card registrations are at an all-time high in 2023.



Active users have continued to rise since hitting its lowest point in April 2020 while HEPL was closed at the start of the COVID-19 pandemic. Like library card registrations, active users are at an all-time high.



Fishers' materials circulation dipped in April, probably due to the closure of the Public Services area. Otherwise