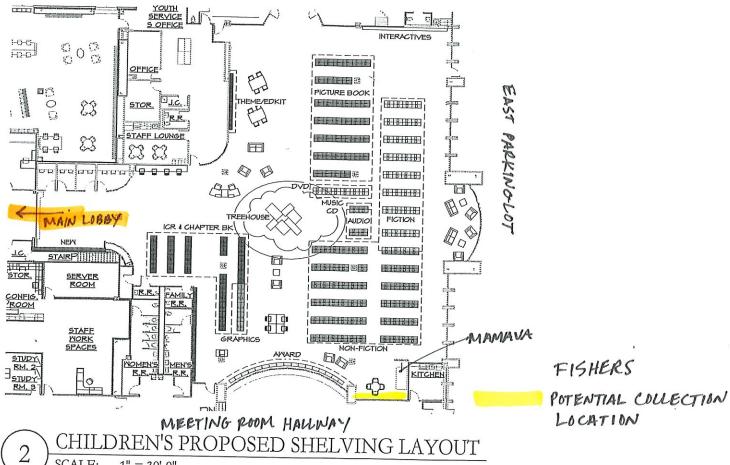

VII. ITEMS REMOVED FROM CONSENT AGENDA

Motion: Second: Aye: Nay: Abstain:

VIII. CLAIMS AND WARRANTS

Motion: Second: Aye: Nay: Abstain:

IX. PARENT/TEACHER SHELVING FLOORPLAN

Motion: Second: Aye: Nay: Abstain:

It was discussed whether the "Parent Teacher Section" item is relevant to the collection development policy agenda item. It was noted that the physical location of this collection could be affected by how the policy is implemented and where books potentially need to be moved.

#### Other Old or New Business

The board discussed the potential for a Parenting/Family Resource Collection (as described in the Operational Response Plan, Addendum B).

Michelle Payne noted that we have two options being presented to the board and asks if staff has a recommendation. Edra Waterman responded that staff prefer the option of a collection physically located in the Children's Department. Ray Maddalone asked for a floorplan showing the proposed location.