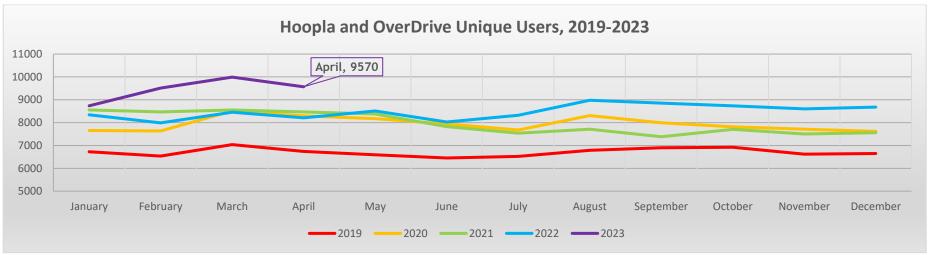

time period.



Unique users rose over 16.5% from April 2022.



Library card registrations are at an all-time high in 2023.



Active users have continued to rise since hitting its lowest point in April 2020 while HEPL was closed at the start of the COVID-19 pandemic. Like library card registrations, active users are at an all-time high.



Fishers' materials circulation dipped in April, probably due to the closure of the Public Services area. Otherwise, materials circulation in 2023 is higher than the previous three years, suggesting a return to pre-COVID-closure levels.



In 2023, downloadable usage has continued to be strong, but the engagement with online databases is dropping. It is possible database usage is returning to pre-COVID-shutdown levels. We are monitoring these trends.



Hoopla and OverDrive have continued to see an increase in users.

# Flock Safety + IN - Hamilton East Public Library

Flock Group Inc. 1170 Howell Mill Rd, Suite 210 Atlanta, GA 30318

MAIN CONTACT: Dan Murdock dan.murdock@flocksafety.com 3124153858

Created Date: 05/18/2023 Expiration Date: 06/17/2023 Quote Number: Q-33924

PO Number:



# **Budgetary Quote**

This document is for informational purposes only. Pricing is subject to change.

Bill To: 1 Library Plaza Noblesville, Indiana 46060 Ship To: 1 Library Plaza Noblesville, Indiana 46060

Billing Company Name: IN - Hamilton East Public Library Subscription Term: 24 Months Billing Contact Name: Payment Terms: Net 30 Billing Email Address: Retention Period: 30 Days

Billing Phone: Billing Frequency: Annual Plan - First Year Invoiced a